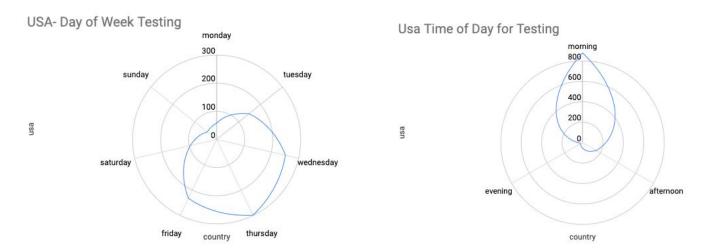

## Lee Kuczewski 11.1.19

# Sketches/Charts of A Thousand Suns Data

Sketch is based off of feedback from to lack of association related to the S&P dataset. These sketches represent the days of the week the testing took place per country. I will also consider the time of the day (and work to format the time using moment.js to account for differences in time zones).



# USA - Most prevalent testing on Thursday Morning.



# China - Most prevalent Thursday or Friday in the Afternoon.



:

# France - Most prevalent on Saturday Evening.



# UK- Most prevalent mid-week Wed/Thurs/Friday in the afternoon or evening.



:

USSR - Almost any day in the Morning, Less likely to test on Mondays.