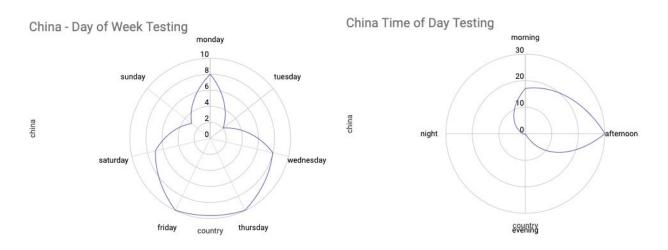

## Lee Kuczewski 11.1.19

# Sketches/Charts of A Thousand Suns Data

Sketch is based off of feedback from to lack of association related to the S&P dataset. These sketches represent the days of the week the testing took place per country. I will also consider the time of the day (and work to format the time using moment.js to account for differences in time zones).



# USA - Most prevalent testing on Thursday Morning.



# China - Most prevalent Thursday or Friday in the Afternoon.



:

# France - Most prevalent on Saturday Evening.



# UK- Most prevalent mid-week Wed/Thurs/Friday in the afternoon or evening.



:

USSR - Almost any day in the Morning, Less likely to test on Mondays.