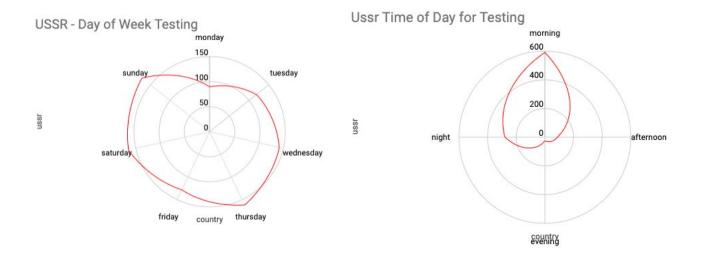

# UK- Most prevalent mid-week Wed/Thurs/Friday in the afternoon or evening.

:

USSR - Almost any day in the Morning, Less likely to test on Mondays.