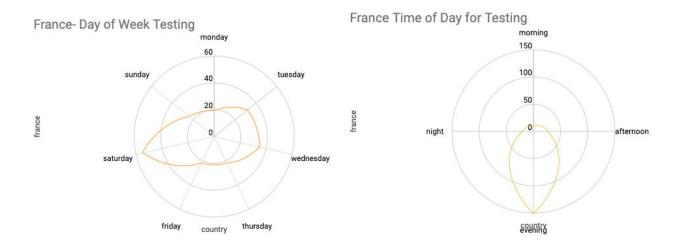

## Lee Kuczewski 11.1.19

# Sketches/Charts of A Thousand Suns Data

Sketch is based off of feedback from to lack of association related to the S&P dataset. These sketches represent the days of the week the testing took place per country. I will also consider the time of the day (and work to format the time using moment.js to account for differences in time zones).



# USA - Most prevalent testing on Thursday Morning.



# China - Most prevalent Thursday or Friday in the Afternoon.



:

# France - Most prevalent on Saturday Evening.



# UK- Most prevalent mid-week Wed/Thurs/Friday in the afternoon or evening.



:

USSR - Almost any day in the Morning, Less likely to test on Mondays.