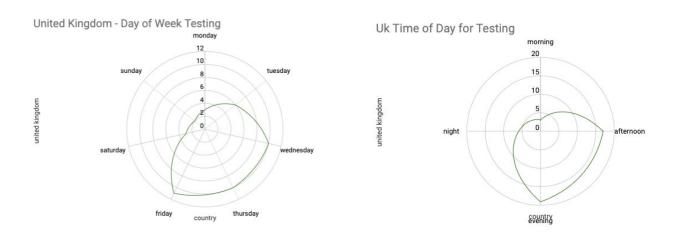

# UK- Most prevalent mid-week Wed/Thurs/Friday in the afternoon or evening.

:

USSR - Almost any day in the Morning, Less likely to test on Mondays.