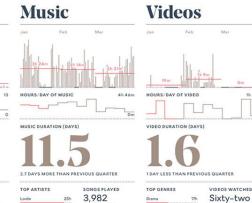

## random recor

2005 MOST PLAYED ARTISTS

1. CAT POWER
2. DIPLO
3. TUNNG
4. MIA

5. 13 & GOD

**ITUNES SONGS PLAYED** 

16,862\*

\*AS RECORDED BY AUDIOSCROBBLER

**BEST NEW ARTISTS** 

#### 2005 MOST PLAYED MIXES

1. CATCHDUBS & SAUL WILLIAMS: "REAL NIGGERY"

2. THE TAPE: BTTB MIX

3. DIPLO vs. SHADOW: "MEGATROID"

4. DJ TROUBL: "A JOURNEY INTO FRESH DIGGING"

5. RAEO: AUGUST 05 MIX