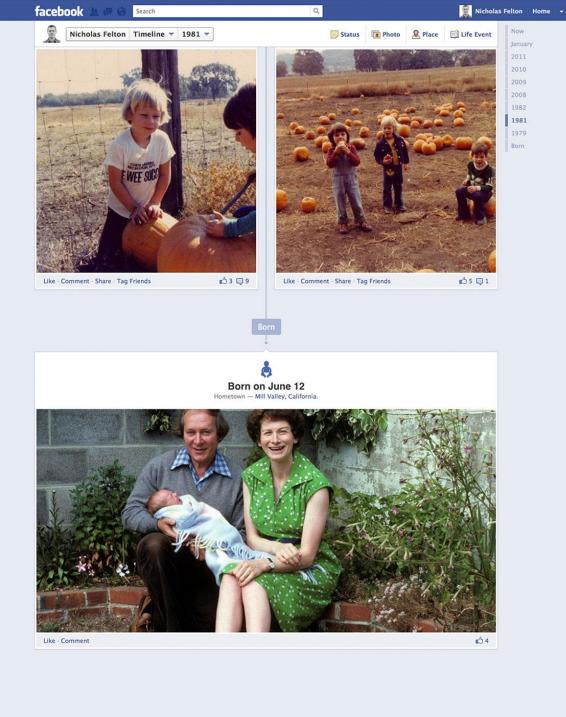

First time using others' data: record his father's life

## 2012 Facebook timeling