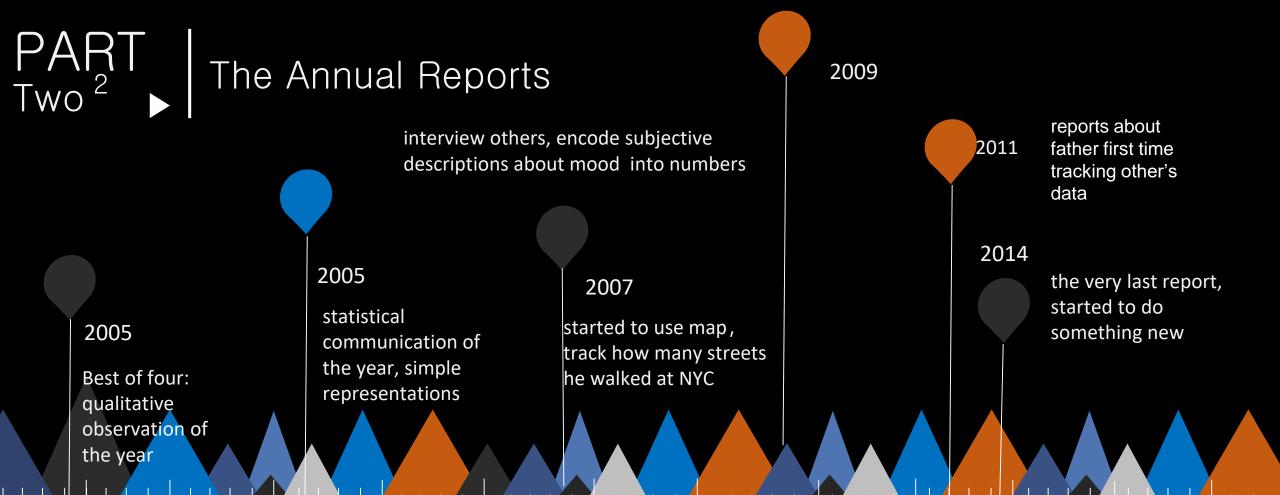

# PART Two<sup>2</sup>

## Projects

the Annual Reports as the main storyline from 2005 to 2014

- Searching for stories: experiences
- Purposefully tracking:
- More and more tools to track data
- Keep design simple and precise