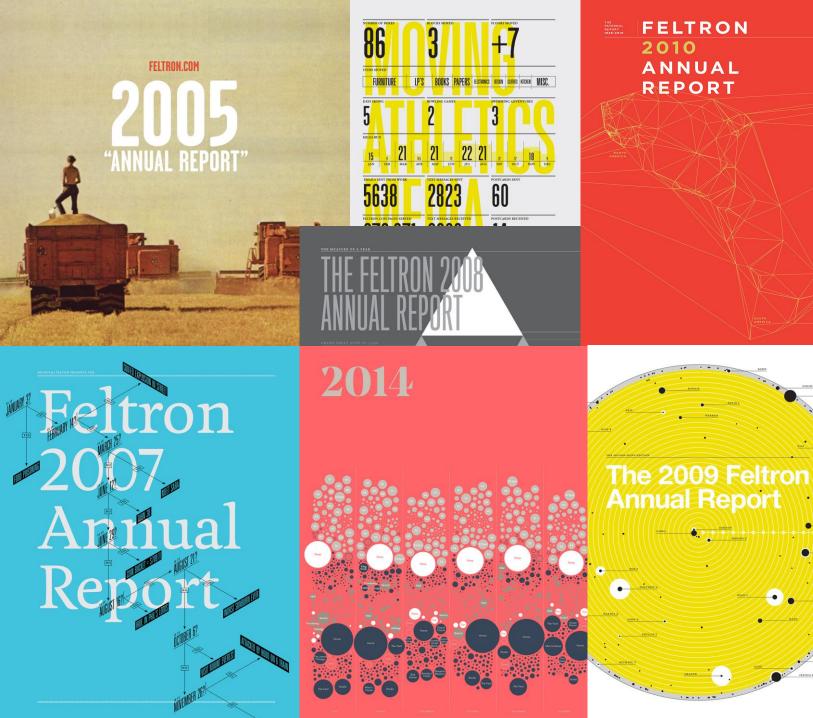

## Projects

the Annual Reports as the main storyline from 2005 to 2014

- Searching for stories: experiences
- Purposefully tracking:
- More and more tools to track data
- Keep design simple and precise