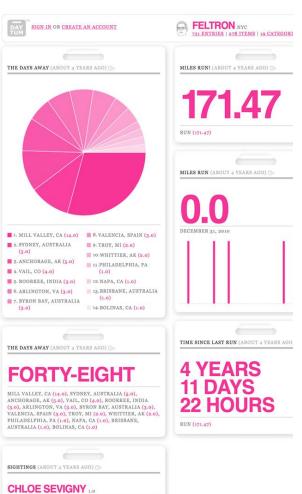

## 2009 | Daytum: Self-awareness

allow anyone to quickly capture personal data and easily share the results.

count anything via the website or iPhone app and to date the site has captured over 5 million entries.