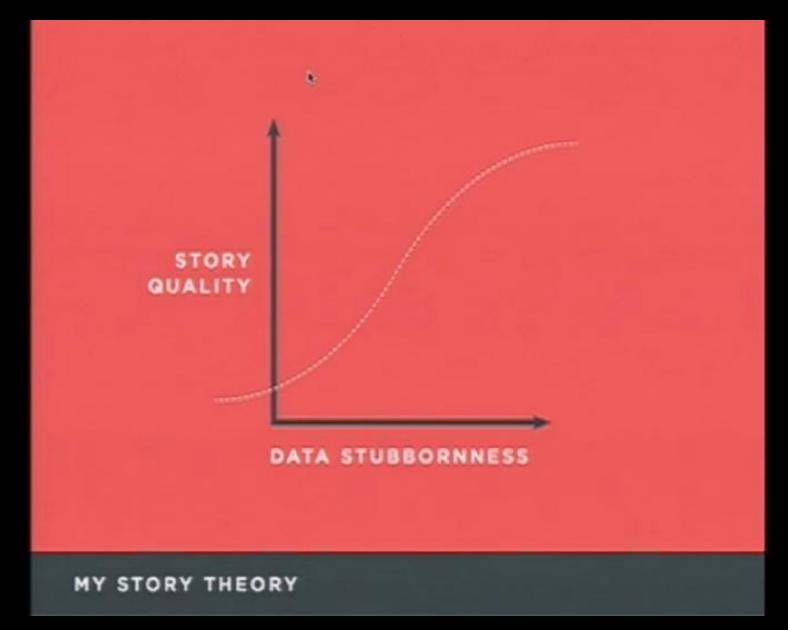

#### His Story Theory

#### Story quality and Data stubbornness

Does it mean that If only a professional designer can find the balance between story quality and data stubbornness? The comparison with over embellishment of data visuals