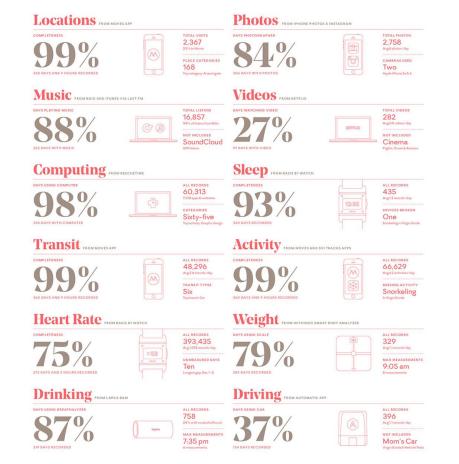

## random recor

2005 MOST PLAYED ARTISTS

1. CAT POWER
2. DIPLO
3. TUNNG
4. MIA

5. 13 & GOD

**ITUNES SONGS PLAYED** 

16,862\*

\*AS RECORDED BY AUDIOSCROBBLER

**BEST NEW ARTISTS** 

#### 2005 MOST PLAYED MIXES

1. CATCHDUBS & SAUL WILLIAMS: "REAL NIGGERY"

2. THE TAPE: BTTB MIX

3. DIPLO vs. SHADOW: "MEGATROID"

4. DJ TROUBL: "A JOURNEY INTO FRESH DIGGING"

5. RAEO: AUGUST 05 MIX

## Drinking

## 2009 | Daytum: Self-awareness

allow anyone to quickly capture personal data and easily share the results.

count anything via the website or iPhone app and to date the site has captured over 5 million entries.