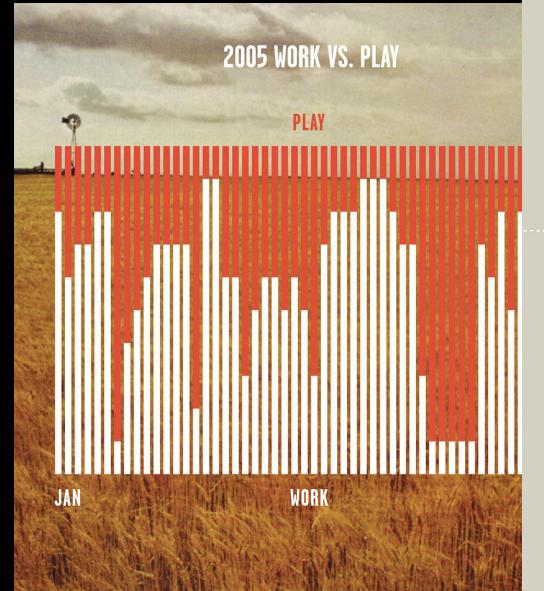

## random recor

2005 MOST PLAYED ARTISTS

1. CAT POWER
2. DIPLO
3. TUNNG
4. MIA

5. 13 & GOD

**ITUNES SONGS PLAYED** 

16,862\*

\*AS RECORDED BY AUDIOSCROBBLER

**BEST NEW ARTISTS** 

#### 2005 MOST PLAYED MIXES

1. CATCHDUBS & SAUL WILLIAMS: "REAL NIGGERY"

2. THE TAPE: BTTB MIX

3. DIPLO vs. SHADOW: "MEGATROID"

4. DJ TROUBL: "A JOURNEY INTO FRESH DIGGING"

5. RAEO: AUGUST 05 MIX