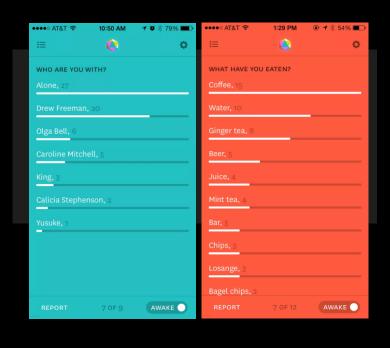

## 2012 Reporter

Self-tracking application , collecting data for the 2012 Annual Report

Customizable and able to visualize responses

Where are you?
What are you doing?
Who are you with?
Are you happy